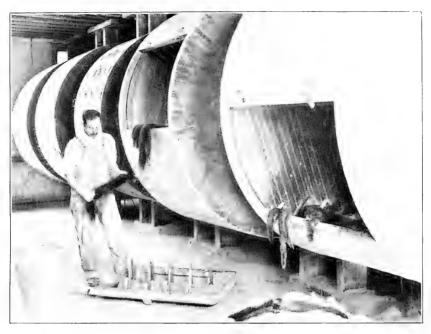

## APPENDIXES.

| Cobb, John N. The sponge fishery of Florida in 1900                        | 161 - 175 |
|----------------------------------------------------------------------------|-----------|
| Evermann, Barton W. Statistics of the fisheries of the Middle Atlantic     |           |
| States                                                                     | 433 - 540 |
| Smith, Hugh M. The common names of the basses and sun-fishes               | 353 - 366 |
| Stevenson, Charles H. Aquatic products in arts and industries. Fish oils,  |           |
| fats, and waxes. Fertilizers from aquatic products                         | 177 - 279 |
| Stevenson, Charles H. Utilization of the skins of aquatic animals          | 281 - 352 |
| Wilcox, William A. The fisheries and fish trade of Porto Rico in 1902      | 367 - 395 |
| Records of the dredging and other collecting stations of the United States |           |
| Fish Commission steamer Albatross in 1901 and 1902                         | 397 - 432 |
| Supplement to list of publications of the United States Fish Commission    |           |
| available for distribution                                                 | 541 - 543 |
|                                                                            |           |